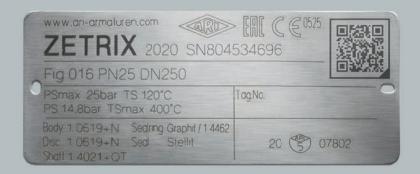

#### The ARI-ID is an integral part of each ARI valve.

The ARI-ID is a globally unique code that clearly identifies each ARI valve. This significantly reduces the risk of confusion during assembly and shipping. Moreover, the ARI-ID allows you to conveniently send us your enquiries and service requests in a precise manner.

#### The ARI-ID is easy to use.:

Use your smartphone to scan the ARI-ID on the above shown name plate. This will take you to the website "ARI-ID – Product Information" providing extensive information regarding our ZETRIX® process valve as well as its spare parts.