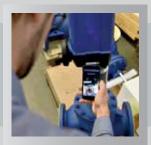

With ARI-ID, we have taken that inconvenience out of the process. All you need to do is scan an ARI-ID code with your smartphone camera. The displayed link will bring you to the website "ARI-ID – Product Information" where you will find extensive information about your specific valve.

#### **Ultimate Convenience**

All you need is a smart phone or tablet to immediately access a valve's complete product information.