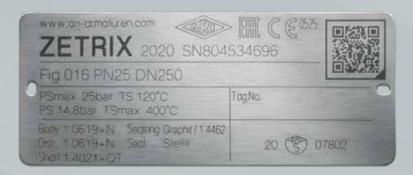

#### **Test ARI-ID**

Check out how it all works! This QR Code will take you to an example ARI-ID site, featuring our ZETRIX® Triple Offset Butterfly Valve.